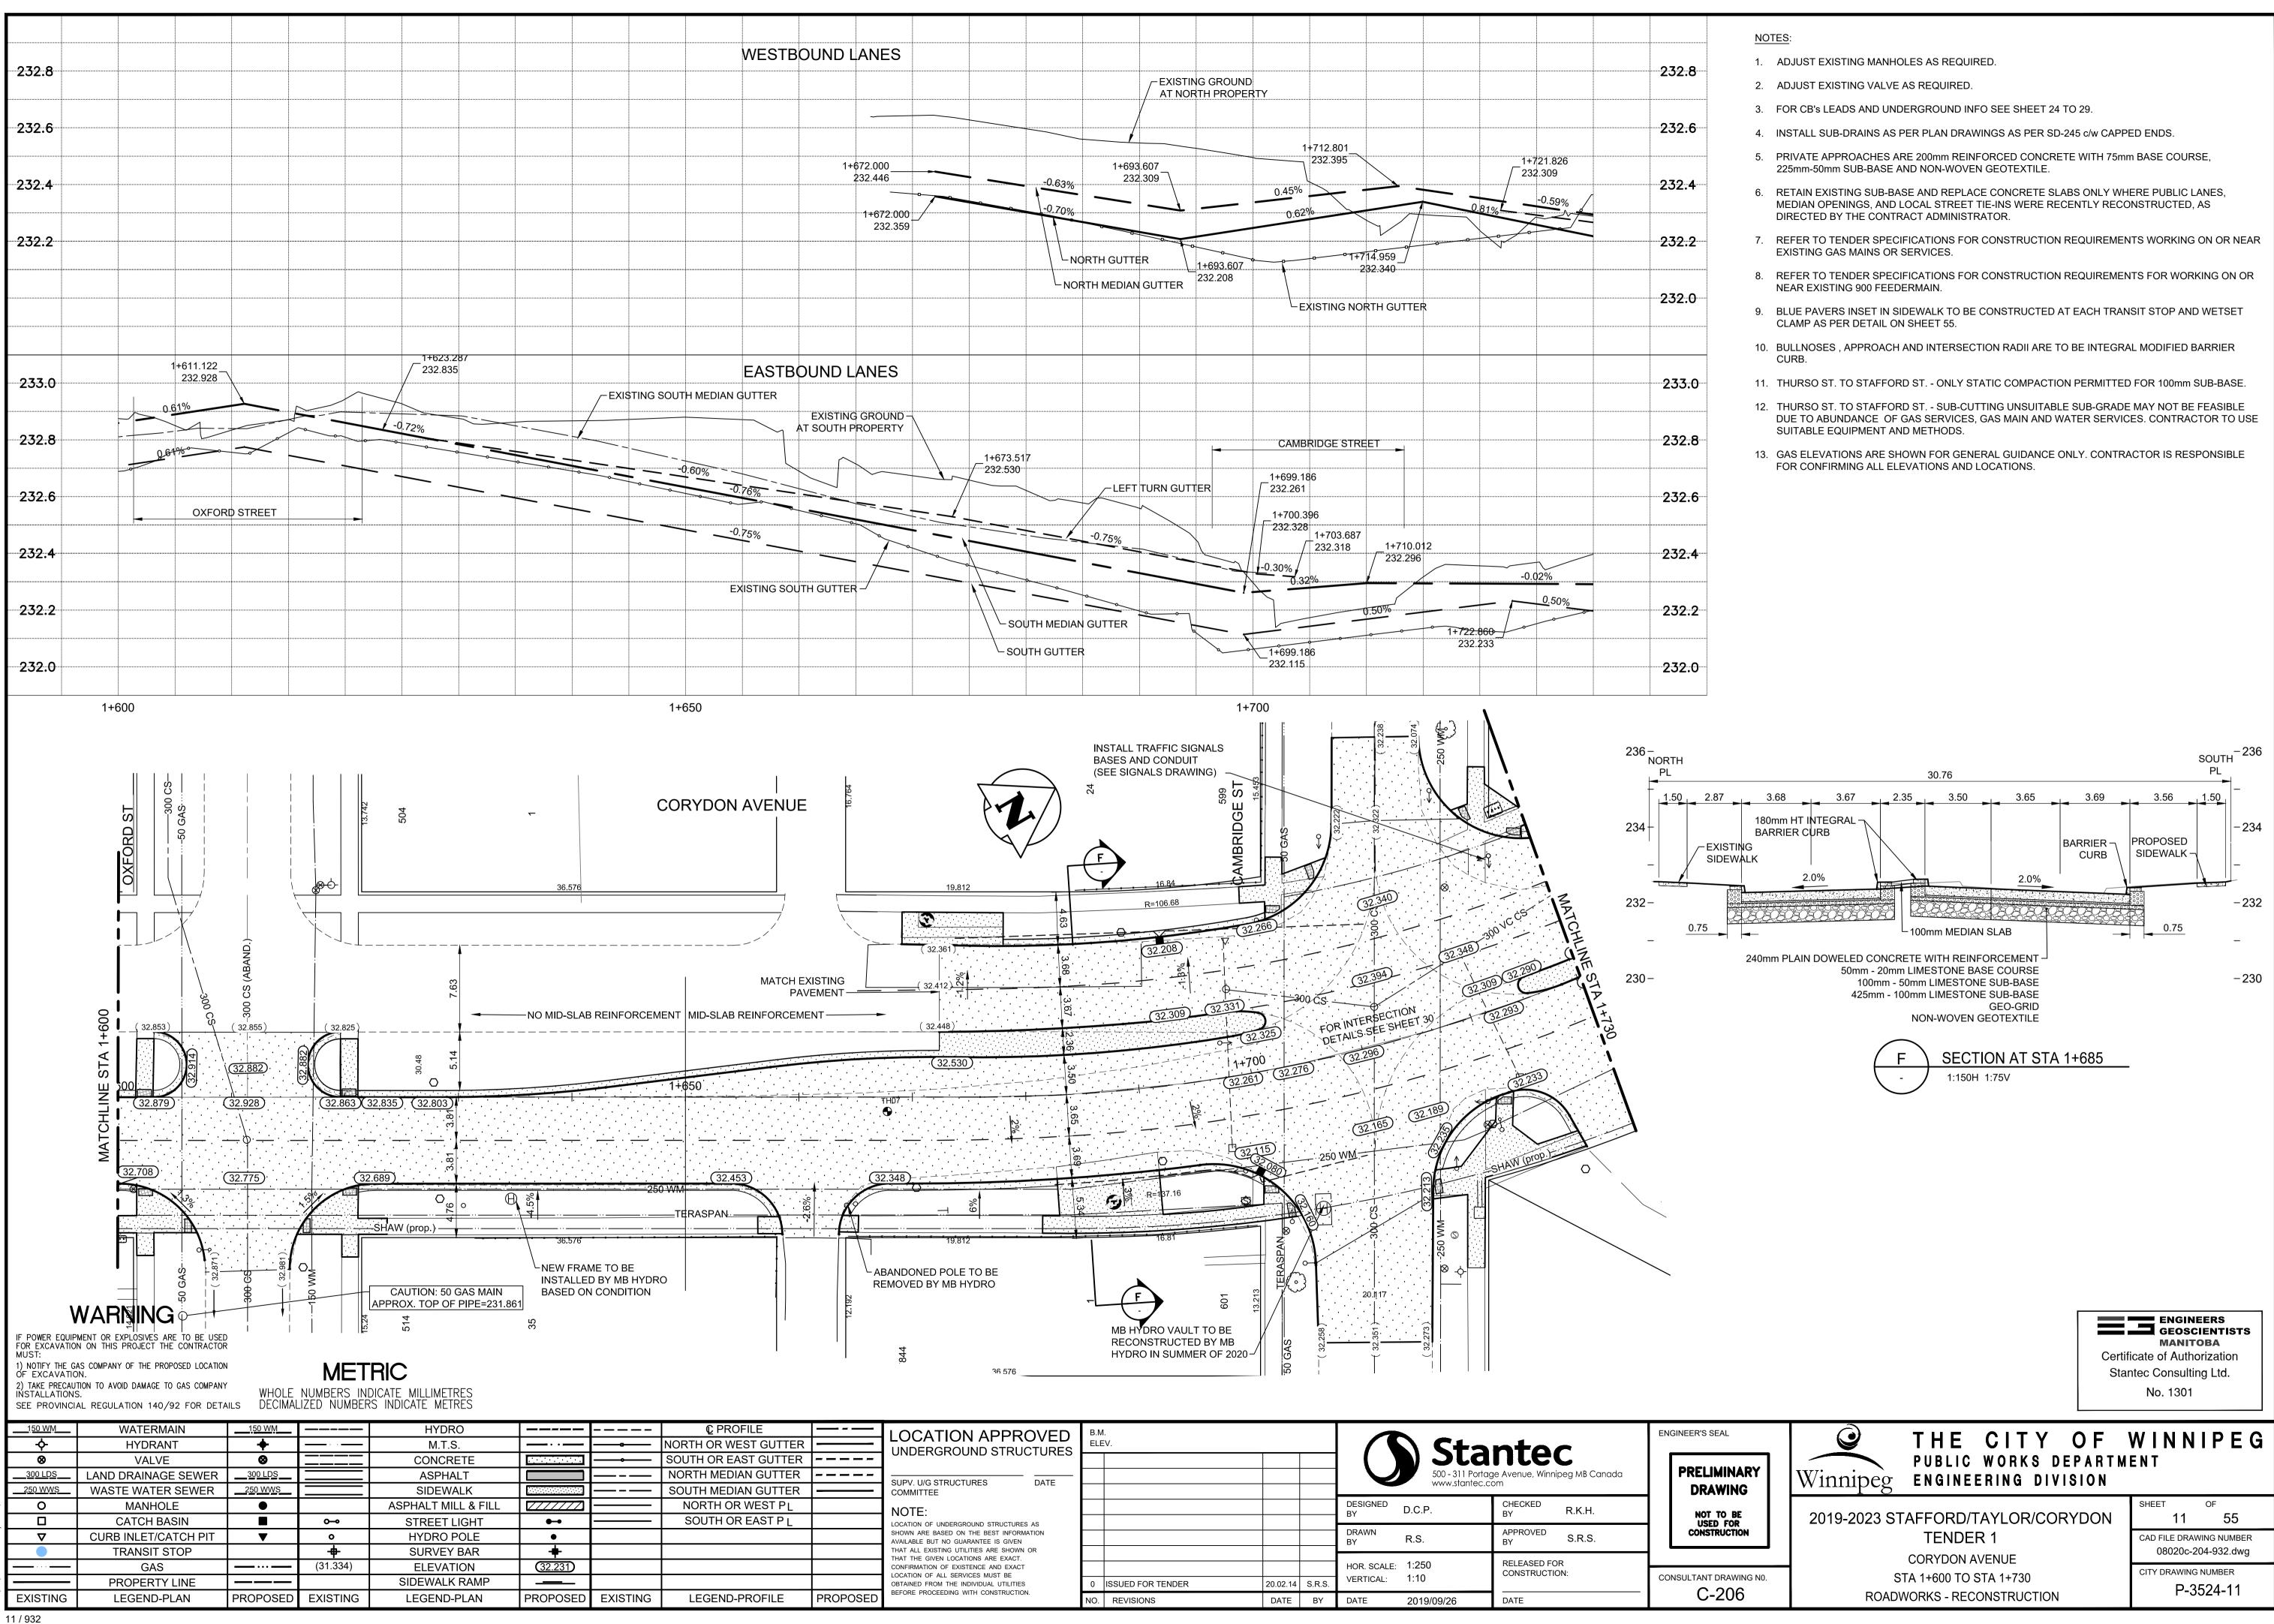

|       | LOCATION APPROVED<br>UNDERGROUND STRUCTURES<br>SUPV. U/G STRUCTURES<br>COMMITTEE<br>DATE<br>NOTE:<br>LOCATION OF UNDERGROUND STRUCTURES AS<br>SHOWN ARE BASED ON THE BEST INFORMATION<br>AVAILABLE BUT NO GUARANTEE IS GIVEN<br>THAT ALL EXISTING UTILITIES ARE SHOWN OR<br>THAT ALL EXISTING UTILITIES ARE SHOWN OR<br>THAT THE GIVEN LOCATIONS ARE EXACT.<br>CONFIRMATION OF EXISTENCE AND EXACT<br>LOCATION OF ALL SERVICES MUST BE<br>OBTAINED FROM THE INDIVIDUAL UTILITIES<br>BEFORE PROCEEDING WITH CONSTRUCTION. | B.M.<br>ELEV. |                                |                  | Stantec<br>500 - 311 Portage Avenue, Winnipeg MB Canada<br>www.stantec.com |                                  |                             | ENGINEER'S SEAL                   |                  |                                  |
|-------|--------------------------------------------------------------------------------------------------------------------------------------------------------------------------------------------------------------------------------------------------------------------------------------------------------------------------------------------------------------------------------------------------------------------------------------------------------------------------------------------------------------------------|---------------|--------------------------------|------------------|----------------------------------------------------------------------------|----------------------------------|-----------------------------|-----------------------------------|------------------|----------------------------------|
|       |                                                                                                                                                                                                                                                                                                                                                                                                                                                                                                                          |               |                                |                  |                                                                            | DESIGNED<br>BY<br>DRAWN<br>BY    | D.C.P.<br>R.S.              | CHECKED<br>BY<br>APPROVED<br>BY   | R.K.H.<br>S.R.S. | NOT TO E<br>USED FO<br>CONSTRUCT |
| POSED |                                                                                                                                                                                                                                                                                                                                                                                                                                                                                                                          | 0<br>NO.      | ISSUED FOR TENDER<br>REVISIONS | 20.02.14<br>DATE | S.R.S.<br>BY                                                               | HOR. SCALE:<br>VERTICAL:<br>DATE | 1:250<br>1:10<br>2019/09/26 | RELEASED FOR<br>CONSTRUCTION:<br> |                  | CONSULTANT DRAWI                 |